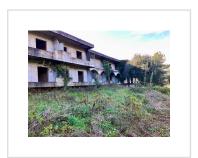

## **DAFNILA SUITES PROJECT, Kommeno, Corfu**

1 000 000€

REF: 17813

This is a project which is at the concrete stage in one of Corfu's most exclusive areas. The current layout is for 25 suites, and at its current stage it could be re-configured to offer more rooms. Set in 6,000 m2 there is ample space for a swimming pool, parking etc. State subsidies are available for purchase and for completion.

- Floor area: 1500 m<sup>2</sup>
- 25 Bedrooms
- 25 Bathrooms
- Land size 6000 m<sup>2</sup>
- Close to the sea
- Requires completion as 25 suites or 50 rooms
- Space for large swimming pool
- Convenient for Corfu Town and Gouvia Marina