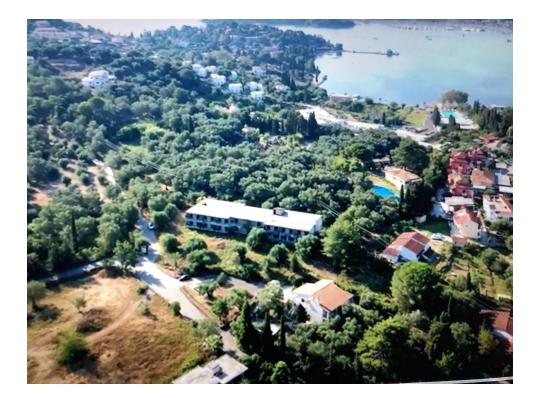

## **DAFNILA SUITES PROJECT, Kommeno, Corfu**

1 000 000€

REF: 17813

This is a project which is at the concrete stage in one of Corfu's most exclusive areas. The current layout is for 25 suites, and at its current stage it could be re-configured to offer more rooms. Set in 6,000 m2 there is ample space for a swimming pool, parking etc. State subsidies are available for purchase and for completion.

- Floor area: 1500 m<sup>2</sup>
- 25 Bedrooms
- 25 Bathrooms
- Land size 6000 m<sup>2</sup>
- Close to the sea
- Requires completion as 25 suites or 50 rooms
- Space for large swimming pool
- Convenient for Corfu Town and Gouvia Marina