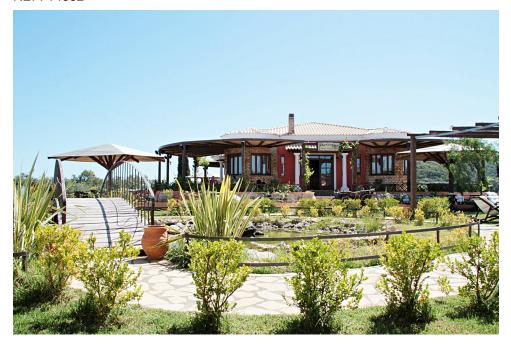

## THE MANOR DEVELOPMENT PROJECT, Messonghi, Corfu

REF: 14682

1 500 000€

This is a highly unusual opportunity to purchase an operating, highly successful 100 cover restaurant, together with surrounding land, ideal for a variety of uses, including the construction of 6 villas, all with fabulous sea views and only 5 minutes drive down to the beach of Messonghi village.

- Floor area: 250 m<sup>2</sup>
- Bedrooms
- Bathrooms
- Land size 30000 m<sup>2</sup>
- 5 minutes drive down to Messonghi Beach
- Highly rated established restaurant
- Plans for villa development
- Development designs available
- Lovely sea and mountain views
- 5 minutes drive to shops