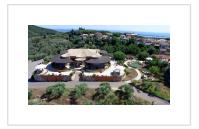

## THE MANOR DEVELOPMENT PROJECT, Messonghi, Corfu

REF: 14682

1 500 000€

This is a highly unusual opportunity to purchase an operating, highly successful 100 cover restaurant, together with surrounding land, ideal for a variety of uses, including the construction of 6 villas, all with fabulous sea views and only 5 minutes drive down to the beach of Messonghi village.

- Floor area: 250 m<sup>2</sup>
- Bedrooms
- Bathrooms
- Land size 30000 m<sup>2</sup>
- 5 minutes drive down to Messonghi Beach
- Highly rated established restaurant
- Plans for villa development
- Development designs available
- Lovely sea and mountain views
- 5 minutes drive to shops