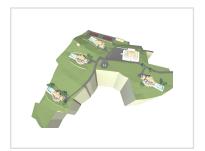

## THE MANOR DEVELOPMENT PROJECT, Messonghi, Corfu

REF: 14682

1 500 000€

This is a highly unusual opportunity to purchase an operating, highly successful 100 cover restaurant, together with surrounding land, ideal for a variety of uses, including the construction of 6 villas, all with fabulous sea views and only 5 minutes drive down to the beach of Messonghi village.

- Floor area: 250 m<sup>2</sup>
- Bedrooms
- Bathrooms
- Land size 30000 m<sup>2</sup>
- 5 minutes drive down to Messonghi Beach
- Highly rated established restaurant
- Plans for villa development
- Development designs available
- Lovely sea and mountain views
- 5 minutes drive to shops