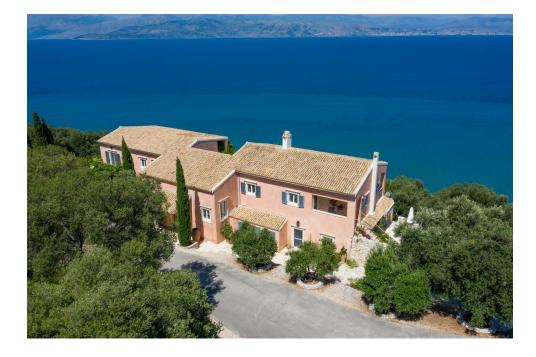

## LINAMIA, Pelekito

REF: 11432

7 900 000€

Nestled in the northeast corner of Corfu, this stunning estate is surrounded by lush olive groves that extend gracefully down to the sea, offering private, direct access to the water. Linamia provides a uniquely secluded ambiance while being just minutes away from the vibrant resorts of Kassiopi, Agios Stephanos, and Acharavi.

- Floor area: 750 m<sup>2</sup>
- 7 Bedrooms
- 8 Bathrooms
- Land size 23000m<sup>2</sup>
- Direct sea access
- Infinity pool 13m x 7m
- Separate 1 bedroom apartment
- Separate guest stone cottage
- Stunning sea views