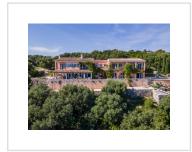

## LINAMIA, Pelekito

REF: 11432

7 900 000€

Nestled in the northeast corner of Corfu, this stunning estate is surrounded by lush olive groves that extend gracefully down to the sea, offering private, direct access to the water. Linamia provides a uniquely secluded ambiance while being just minutes away from the vibrant resorts of Kassiopi, Agios Stephanos, and Acharavi.

- Floor area: 750 m<sup>2</sup>
- 7 Bedrooms
- 8 Bathrooms
- Land size 23000m<sup>2</sup>
- Direct sea access
- Infinity pool 13m x 7m
- Separate 1 bedroom apartment
- Separate guest stone cottage
- Stunning sea views