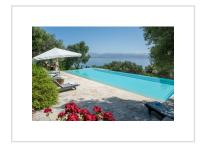

## LINAMIA, Pelekito

REF: 11432

7 900 000€

Nestled in the northeast corner of Corfu, this stunning estate is surrounded by lush olive groves that extend gracefully down to the sea, offering private, direct access to the water. Linamia provides a uniquely secluded ambiance while being just minutes away from the vibrant resorts of Kassiopi, Agios Stephanos, and Acharavi.

- Floor area: 750 m<sup>2</sup>
- 7 Bedrooms
- 8 Bathrooms
- Land size 23000m<sup>2</sup>
- Direct sea access
- Infinity pool 13m x 7m
- Separate 1 bedroom apartment
- Separate guest stone cottage
- Stunning sea views